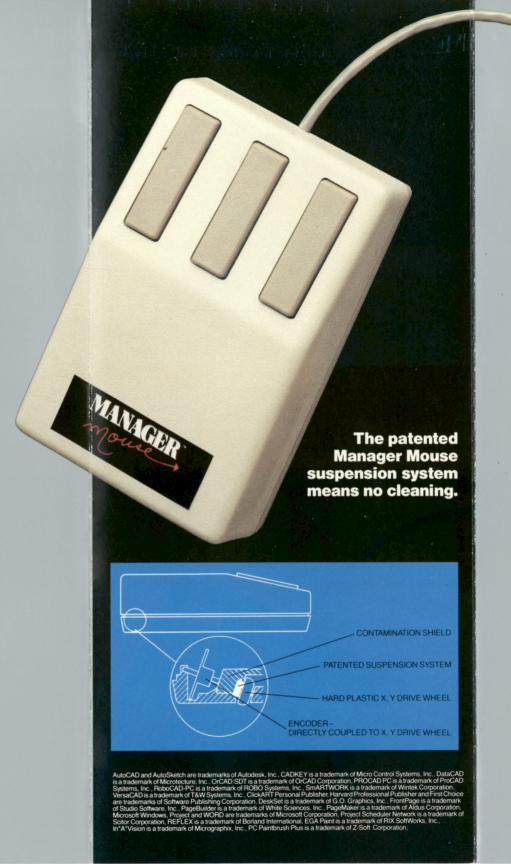

# MANAGER™ an innovation in mouse technology

Manager Mouse is designed with a unique, patented independent suspension system that delivers skip-free performance on virtually any surface, at any angle. Its self-contained drive mechanism makes it completely portable and carefree.

- Plugs directly into your computer without any external power supply. It is ideal for international use.
- Operates without a special pad or tablet.
- Requires no disassembly for carefree maintenance.
- Works with a standard RS-232-C interface to accommodate IBM personal computers and compatible systems, as well as a growing library of applications programs.